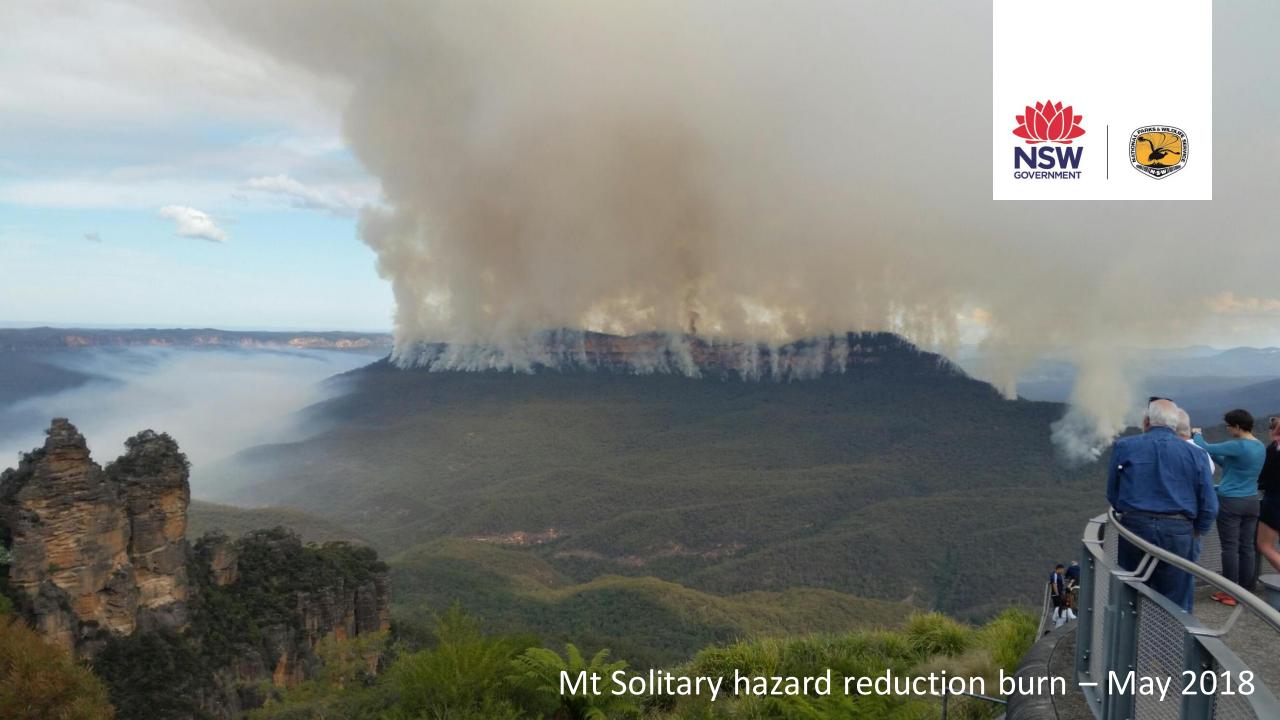

## Bushfire risk mitigation – Current and future challenges and opportunities for research

Naomi Stephens A/Executive Director Park Operations NSW National Parks and Wildlife Service