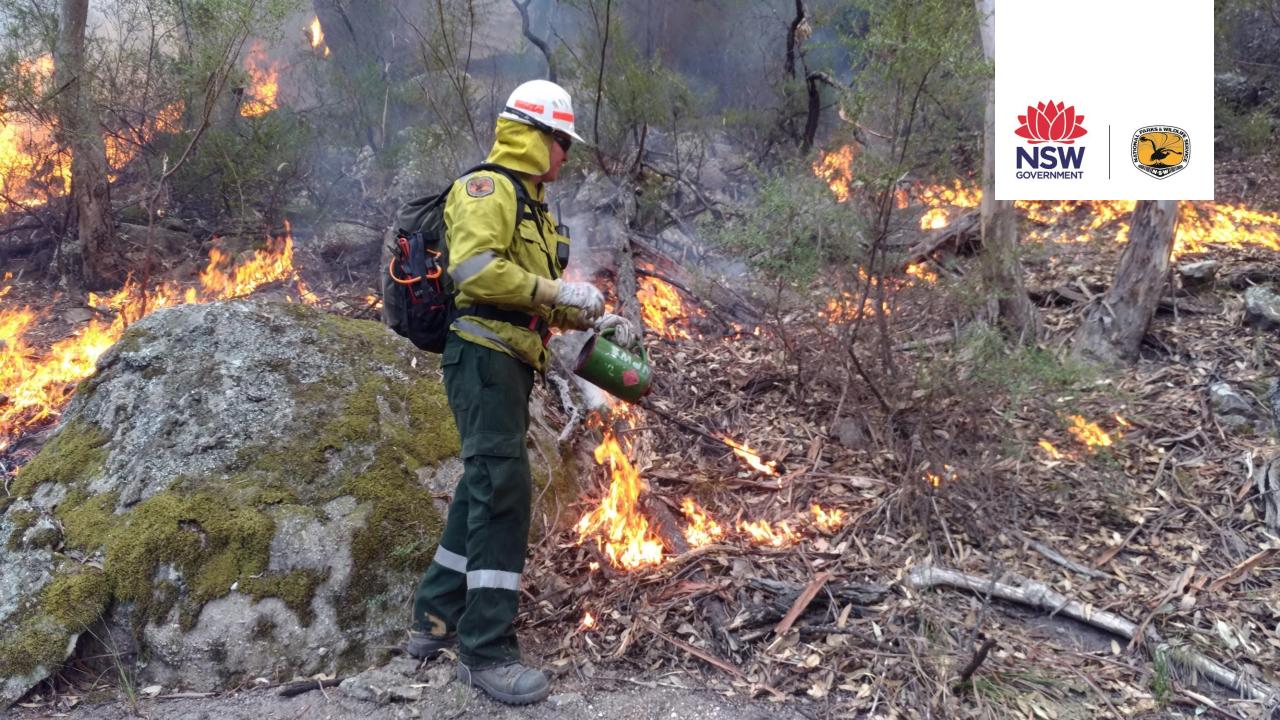

## Bushfire risk mitigation – Current and future challenges and opportunities for research

Naomi Stephens A/Executive Director Park Operations NSW National Parks and Wildlife Service