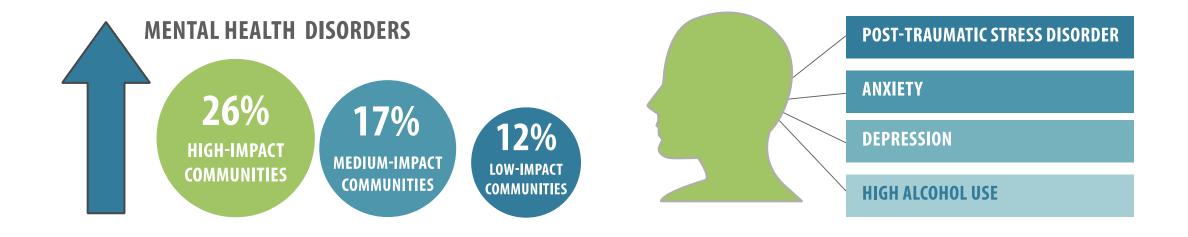

#### 3-4 YEARS POST FIRE

Bryant R A, Gibbs L, Gallagher H C, Pattison P, Lusher D, MacDougall C, Harms L, Block K, Snowdon E, Sinnott V, Ireton G, Richardson J, Forbes D. Longitudinal Study of Changing Psychological Outcomes Following the Victorian Black Saturday Bushfires. Australian and New Zealand Journal of Psychiatry 2018; 52 (6): 542-551, DOI: 10.1177/0004867417714337