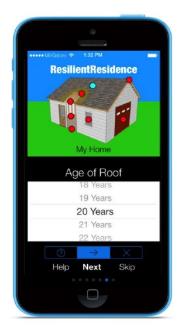

Perception

Mitigation Behaviour













### Personas





'the proactive'

### Personas





'the proactive'



'the pessimists'

#### Personas





'the proactive'



'the pessimists'



'the denialists'

#### Personas and Shutter Installation Status





'the proactive'





'the denialists' 'the pessimists'

More Likely/Already Installed

Less Likely/Not installed

## Personas and Demographics





'the proactive'

- Male
- Less formal education
- Experienced with cyclone damage



'the pessimists'

- Female
- More formal education
- Experienced with cyclone damage



'the denialists'

- Most formal education
- Experienced with a cyclone but <u>no</u> <u>damage</u>





'the proactive'















'the pessimists'















'the denialists'











## What's next?