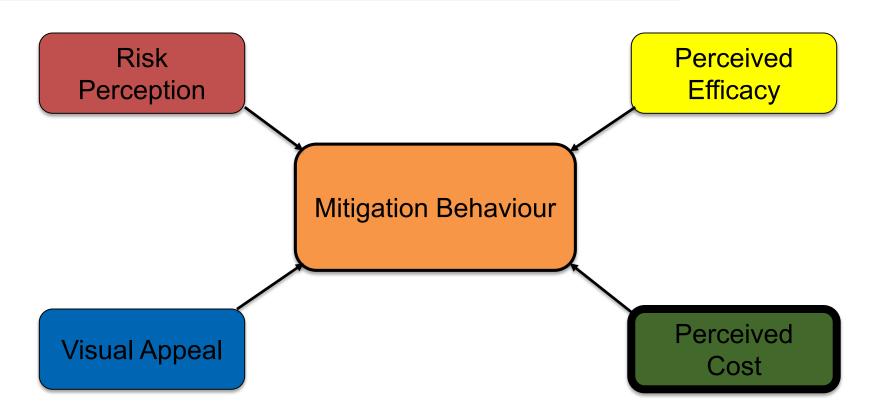

#### Theoretical Framework

"property damage from a cyclone is likely"

"cyclone shutters are effective and worth the investment"

### Study Method

- Cross sectional survey design
- 339 homeowners from North Queensland
- Dependent Variable: shutter installation status
- Independent Variables: psychological, experience and demographic factors

#### **Shutter Installation Status**

Risk Perception

Mitigation Behaviour