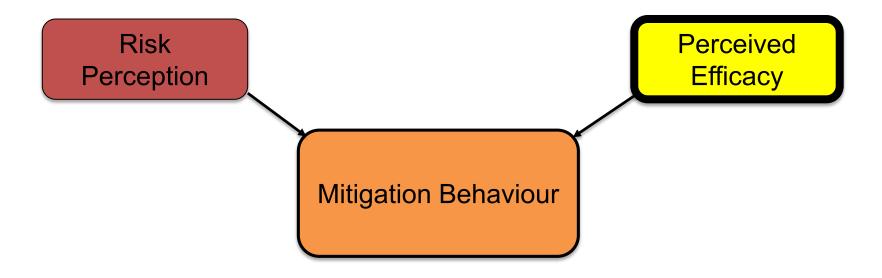

#### Theoretical Framework

"property damage from a cyclone is likely"

"cyclone shutters are effective and worth the investment"

#### **Shutter Installation Status**

Risk Perception

Mitigation Behaviour