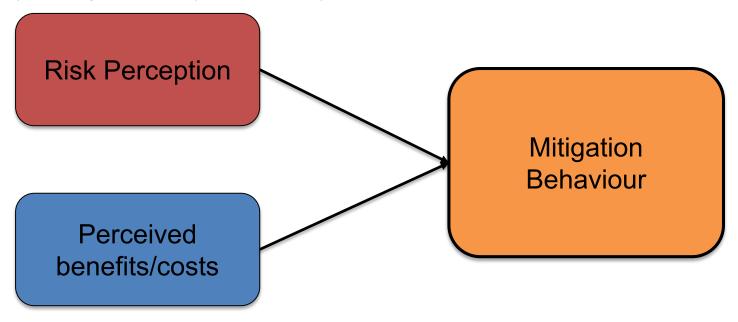

#### Theoretical Framework

"property damage from a cyclone is likely"

"cyclone shutters are effective and worth the investment"

#### **Shutter Installation Status**

Risk Perception

Mitigation Behaviour