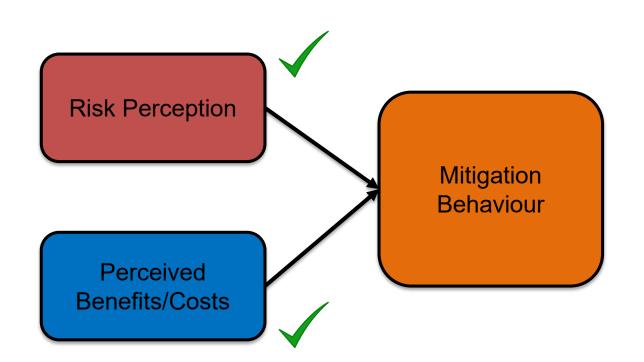

#### Theoretical Framework

"property damage from a cyclone is likely"

"cyclone shutters are effective and worth the investment"

#### **Shutter Installation Status**

Risk Perception

Mitigation Behaviour