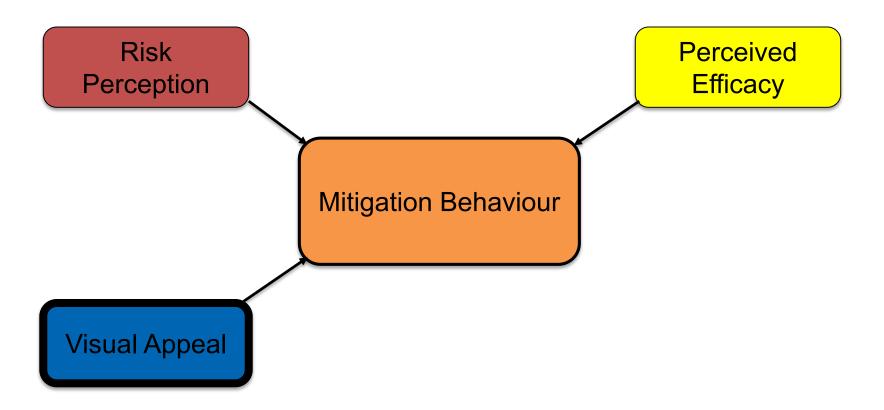

# Window protection

Roof upgrades

#### Theoretical Framework

"property damage from a cyclone is likely"

"cyclone shutters are effective and worth the investment"

#### **Shutter Installation Status**

Risk Perception

Mitigation Behaviour