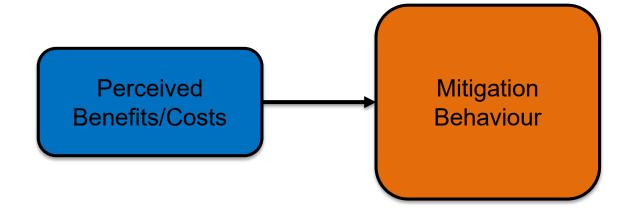

#### Theoretical Framework

"property damage from a cyclone is likely"

"cyclone shutters are effective and worth the investment"