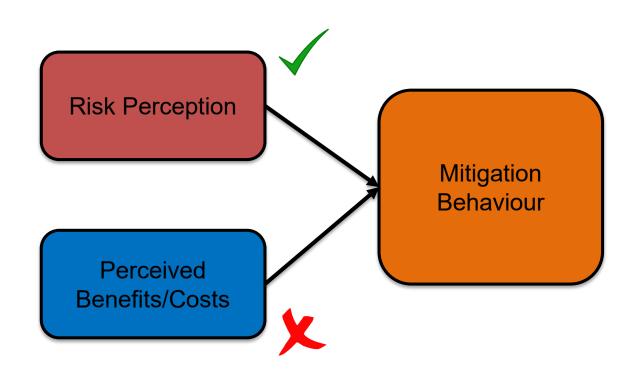

#### Theoretical Framework

"property damage from a cyclone is likely"

"cyclone shutters are effective and worth the investment"

#### **Shutter Installation Status**

Risk Perception

Mitigation Behaviour