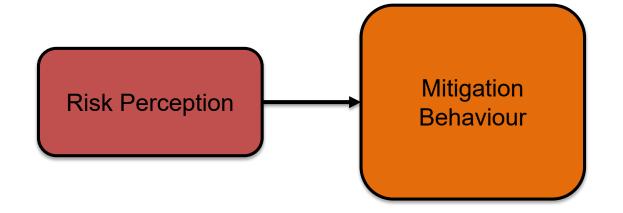

n Status**







Risk Perception

Mitigation Behaviour













### Personas





'the proactive'

### Personas





'the proactive'



'the pessimists'

#### Personas





'the proactive'



'the pessimists'



'the denialists'

#### Personas and Shutter Installation Status





'the proactive'





'the denialists' 'the pessimists'

More Likely/Already Installed

Less Likely/Not installed

## Personas and Demographics





'the proactive'

- Male
- Less formal education
- Experienced with cyclone damage



'the pessimists'

- Female
- More formal education
- Experienced with cyclone damage



'the denialists'

- Most formal education
- Experienced with a cyclone but <u>no</u> <u>damage</u>





'the proactive'















'the pessimists'















'the denialists'











## What's next?