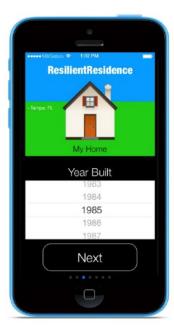

rception

Mitigation Behaviour













### Personas





'the proactive'

### Personas





'the proactive'



'the pessimists'

#### Personas





'the proactive'



'the pessimists'



'the denialists'

#### Personas and Shutter Installation Status





'the proactive'





'the denialists' 'the pessimists'

More Likely/Already Installed

Less Likely/Not installed

## Personas and Demographics





'the proactive'

- Male
- Less formal education
- Experienced with cyclone damage



'the pessimists'

- Female
- More formal education
- Experienced with cyclone damage



'the denialists'

- Most formal education
- Experienced with a cyclone but <u>no</u> <u>damage</u>





'the proactive'















'the pessimists'















'the denialists'











## What's next?