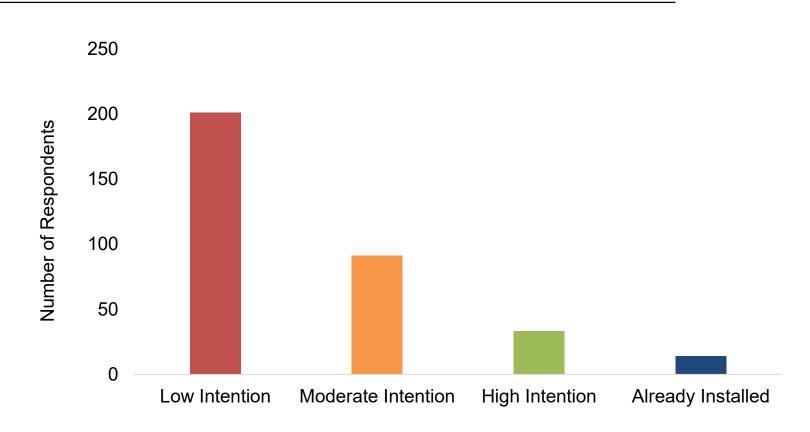

### Study Method

- Cross sectional survey design
- 339 homeowners from North Queensland
- Dependent Variable: shutter installation status
- Independent Variables: psychological, experience and demographic factors

#### **Shutter Installation Status**

Risk Perception

Mitigation Behaviour