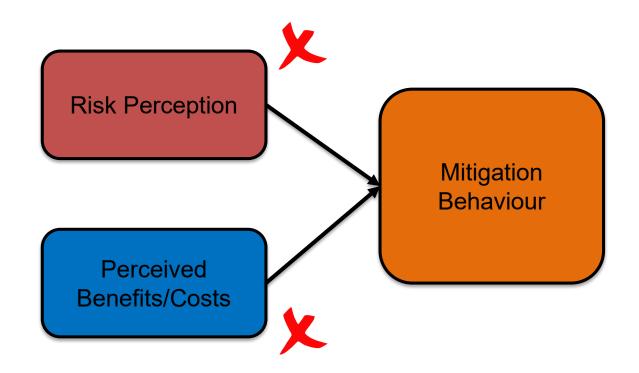

### Study Method

- Cross sectional survey design
- 339 homeowners from North Queensland
- Dependent Variable: shutter installation status
- Independent Variables: psychological, experience and demographic factors

#### **Shutter Installation Status**

Risk Perception

Mitigation Behaviour