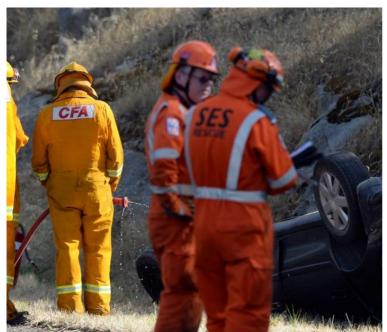

### Research team

### Description

For the first time, a nationwide research project investigated the mental health and wellbeing of Australia's emergency service staff and volunteers. Beyond Blue in collaboration with the CRC, surveyed 20,000 current and former personnel from 33 police and emergency organisations across Australia about their mental health and risk of suicide.