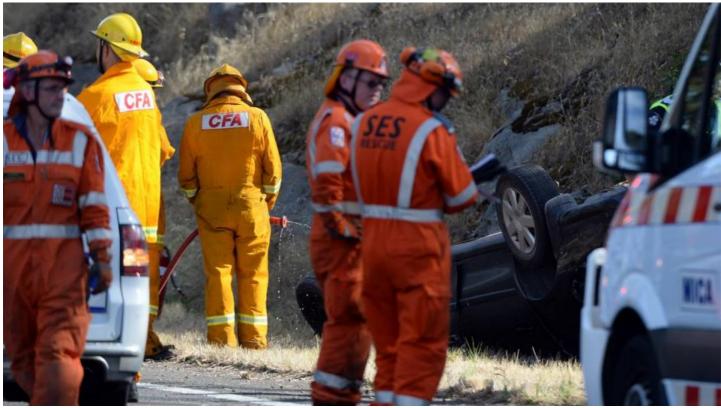

### Research team

### Description

For the first time, a nationwide research project investigated the mental health and wellbeing of Australia's emergency service staff and volunteers. Beyond Blue in collaboration with the CRC, surveyed 20,000 current and former personnel from 33 police and emergency organisations across Australia about their mental health and risk of suicide.