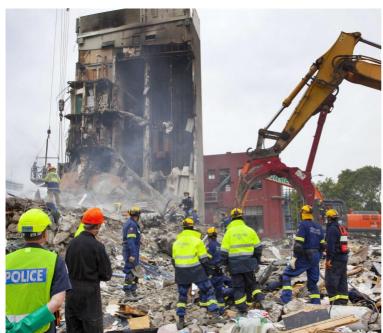

Home > Research > Catastrophic and cascading events: planning and capability > Projects (menu position rule)

Tasmania bushfires, February 2016. Photo by Mick Reynolds, NSW Rural Fire Service Key Topics: