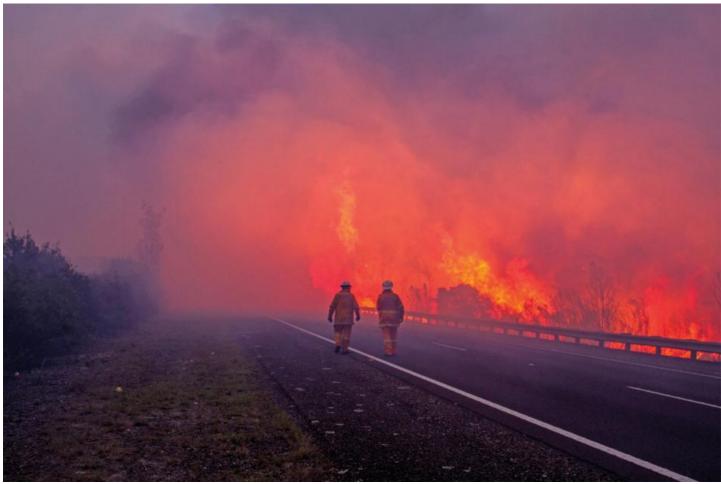

Home > Research > Catastrophic and cascading events: planning and capability > Projects (menu position rule)

Tasmania bushfires, February 2016. Photo by Mick Reynolds, NSW Rural Fire Service Key Topics: