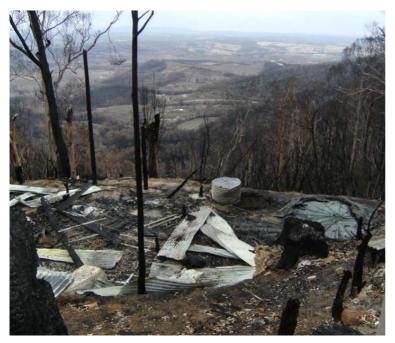

Home > Research > Catastrophic and cascading events: planning and capability > Projects (menu position rule)

Tasmania bushfires, February 2016. Photo by Mick Reynolds, NSW Rural Fire Service Key Topics: