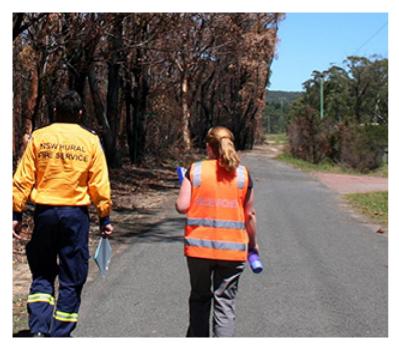

## Description

This project was commissioned and funded entirely by the NSW Rural Fire Service.

In October 2013, bushfires swept across parts of New South Wales, leaving a trail of destruction and loss. Following the fires, the NSW Rural Fire Service commissioned both the Bushfire and Natural Hazards CRC and the Bushfire CRC to coordinate a field research task force, conducting community-focused research with a number of communities hit hard by the bushfires in the Blue Mountains, Southern Highlands and Port Stephens. The aim was to understand how people prepared for and reacted to these disasters and assist future development of emergency management responses, community education and public safety initiatives.

This research had two separate – but interconnected – components:

- a series of interviews with residents in a number of fire impacted communities, and
- an online survey (also targeted to those communities but open more broadly to fire impacted areas in NSW).