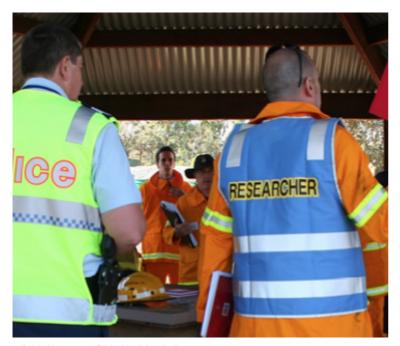

## Description

This project was commissioned and funded entirely by the NSW Rural Fire Service.

In October 2013, bushfires swept across parts of New South Wales, leaving a trail of destruction and loss. Following the fires, the NSW Rural Fire Service commissioned both the Bushfire and Natural Hazards CRC and the Bushfire CRC to coordinate a field research task force, conducting community-focused research with a number of communities hit hard by the bushfires in the Blue Mountains, Southern Highlands and Port Stephens. The aim was to understand how people prepared for and reacted to these disasters and assist future development of emergency management responses, community education and public safety initiatives.

This research had two separate – but interconnected – components:

- a series of interviews with residents in a number of fire impacted communities, and
- an online survey (also targeted to those communities but open more broadly to fire impacted areas in NSW).