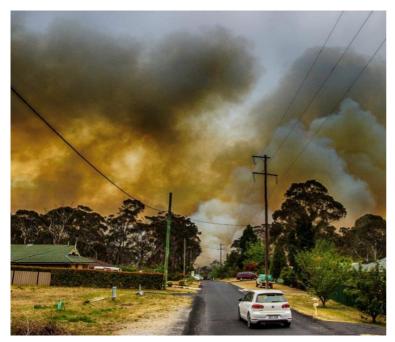

ty-focused research with a number of communities hit hard by the bushfires in the Blue Mountains, Southern Highlands and Port Stephens. The aim was to understand how people prepared for and reacted to these disasters and assist future development of emergency management responses, community education and public safety initiatives.

This research had two separate – but interconnected – components:

- a series of interviews with residents in a number of fire impacted communities, and
- an online survey (also targeted to those communities but open more broadly to fire impacted areas in NSW).

#### Related News



New online - May 2019

15 MAY 2019



New online - February 2017

[16]



Expedited ethics review of time-critical research EMERGENCY MANAGEMENT, PLANNING

11 MAR 2016

08 FEB 2017



Planning to make a difference in NSW

COMMUNICATION, PLANNING

[18]



Research a key focus for magazine

07 DEC 2015

07 DEC 2015



Post-incident research: Gaining knowledge after the event COMMUNITIES, DECISION MAKING

[20]



Smart strategies for local communities COMMUNITIES, FIRE

[21]

17 AUG 2015

23 JAN 2015



Findings from the October 2013 bushfires in NSW COMMUNICATION, COMMUNITIES

20 SED 2014





Post fire field research COMMUNITIES, RESILIENCE

14 DEC 2013

[23]

# **Publications**

| Year | Туре            | Citation                                                                                                                                                                                                    |
|------|-----------------|-----------------------------------