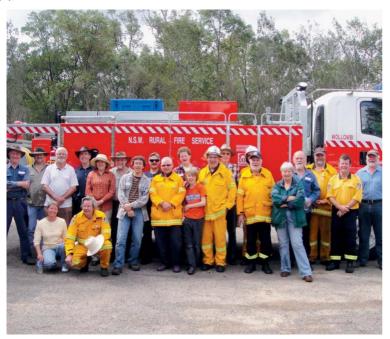

## Description

This project was commissioned and funded entirely by the NSW Rural Fire Service.

In October 2013, bushfires swept across parts of New South Wales, leaving a trail of destruction and loss. Following the fires, the NSW Rural Fire Service commissioned both the Bushfire and Natural Hazards CRC and the Bushfire CRC to coordinate a field research task force, conducting community-focused research with a number of communities hit hard by the bushfires in the Blue Mountains, Southern Highlands and Port Stephens. The aim was to understand how people prepared for and reacted to these disasters and assist future development of emergency management responses, community education and public safety initiatives.

This research had two separate – but interconnected – components:

- a series of interviews with residents in a number of fire impacted communities, and
- an online survey (also targeted to those communities but open more broadly to fire impacted areas in NSW).